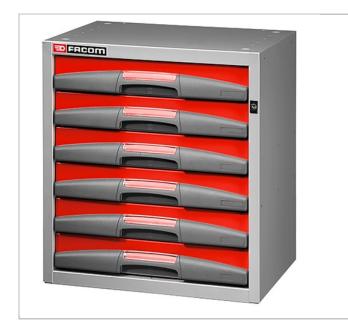

## F50000065 | Small drawer chest with 6 fix drawers - High

## **Description:**

- Intelligent solution to have your tools perfectly organized when you are on the move.
- Time saving, energy saving, improved working efficiency.
- Modular Van Storage system, that is easy to compose and easy to install.
- A combination of units with removable tool boxes or fixed drawers, shelves, plastic trays, etc.
- Easy to assemble by yourself, with the new fixing system.
- Drawer chest with 6 drawers H 75 mm.
- Supplied with fixing bracket MVS-5002S4N.