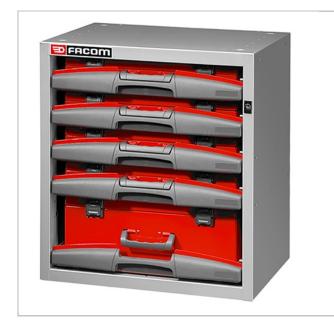

## F50000024 | Small drawer chest with 5 removable drawers - High

## **Description:**

- Intelligent solution to have your tools perfectly organized when you are on the move.
- Time saving, energy saving, improved working efficiency.
- Modular Van Storage system, that is easy to compose and easy to install.
- A combination of units with removable tool boxes or fixed drawers, shelves, plastic trays, etc.
- Easy to assemble by yourself, with the new fixing system.
- Drawer chest with 4 boxes
  F50000301 and 1 box F50000302.
- Supplied with fixing bracket MVS-5002S4N.