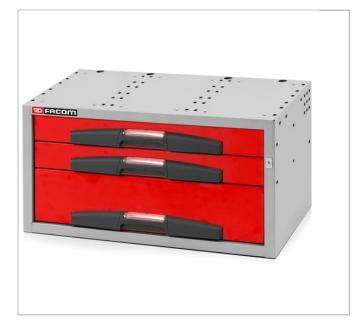

• A combination of units with removable tool boxes or fixed drawers, shelves, plastic trays, etc.

• Easy to assemble by yourself, with the new fixing system.

• Drawer chest with 2 drawers H 75 mm and 1 drawer H 155 mm.

• Supplied with fixing bracket MVS-5002S4N.

|             | F5000052 |
|-------------|----------|
| Length [mm] | 742.5    |
| Depth [mm]  | 375.0    |
| Height [mm] | 382.0    |
| Weight [Kg] | 27.0     |