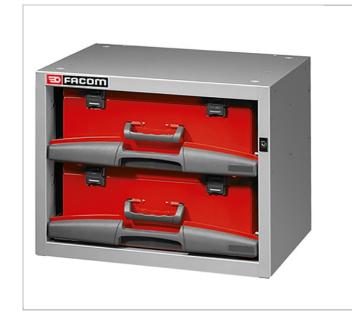

## F50000001 | Small drawer chest with 2 removable boxes - Low

## **Description:**

- Intelligent solution to have your tools perfectly organized when you are on the move.
- Time saving, energy saving, improved working efficiency.
- Modular Van Storage system, that is easy to compose and easy to install.
- A combination of units with removable tool boxes or fixed drawers, shelves, plastic trays etc.
- Easy to assemble by yourself, with the new fixing system.
- Drawer chest with 2 boxes of F50000302.
- Supplied with fixing bracket MVS-5002S4N.