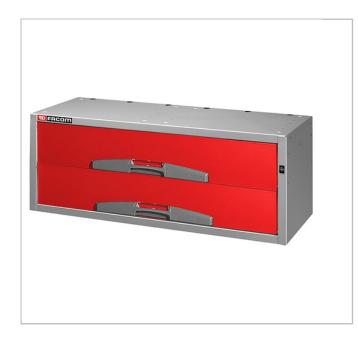

## F50000084 | Large drawer chest with 2 fix drawers - Low

## **Description:**

- Intelligent solution to have your tools perfectly organized when you are on the move.
- Time saving, energy saving, improved working efficiency.
- Modular Van Storage system, that is easy to compose and easy to install.
- A combination of units with removable tool boxes or fixed drawers, shelves, plastic trays, etc.
- Easy to assemble by yourself, with the new fixing system.
- Drawer chest with 2 drawers H 155 mm.
- Supplied with fixing bracket MVS-5002S4N.