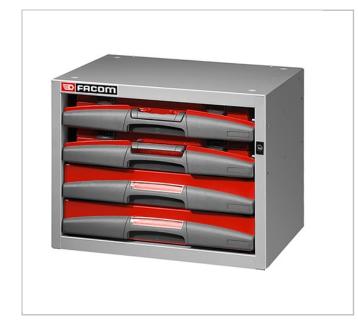

## F50000101 | Small drawer chest with 2 fix and 2 removable drawers - Low

## **Description:**

- Intelligent solution to have your tools perfectly organized when you are on the move.
- Time saving, energy saving, improved working efficiency.
- Modular Van Storage system, that is easy to compose and easy to install.
- A combination of units with removable tool boxes or fixed drawers, shelves, plastic trays, etc.
- Easy to assemble by yourself, with the new fixing system.
- Drawer chest with 2 boxes
  F50000301 and 2 drawers H 75 mm.
- Supplied with fixing bracket MVS-5002S4N