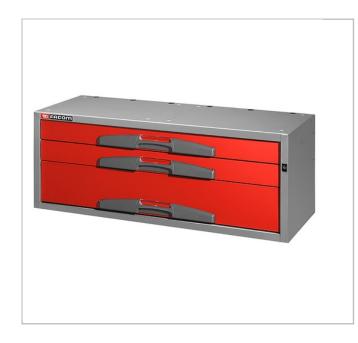

## F50000085 | Large drawer chest with 3 fix drawers - Low

## **Description:**

- Intelligent solution to have your tools perfectly organized when you are on the move.
- Time saving, energy saving, improved working efficiency.
- Modular Van Storage system, that is easy to compose and easy to install.
- A combination of units with removable tool boxes or fixed drawers, shelves, plastic trays, etc.
- Easy to assemble by yourself, with the new fixing system.
- Drawer chest with 2 drawers H 75 mm and 1 drawer H 155 mm.
- Supplied with fixing bracket MVS-5002S4N.

| =           | F50000085 |
|-------------|-----------|
| Length [mm] | 990.0     |
| Depth [mm]  | 375.0     |
| Height [mm] | 382.0     |
| Weight [Kg] | 30.0      |