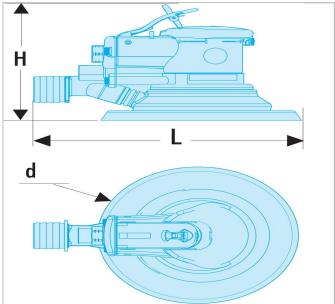

• Composite body is lightweight and insulates against cold.

|                                     | V.252F         |
|-------------------------------------|----------------|
| A [mm]                              | 225.0          |
| Height H [mm]                       | 115.0          |
| Length L [mm]                       | 225.0          |
| Vibration Level [m/s <sup>2</sup> ] | 11,86 (K=1,67) |
| Maximum Speed [rpm]                 | 10000.0        |
| Weight [Kg]                         | 0.84           |
| Diameter [mm]                       | 152.0          |
| Thickness E [mm]                    | 10000.0        |