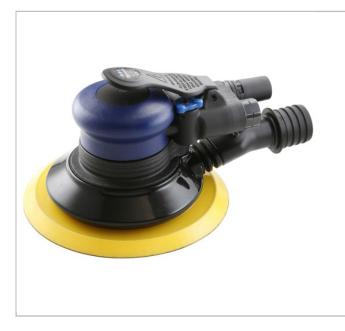

## V.252F | Orbital palm sander 150 m - 5 mm orbit

## **Description:**

• Central vacuum exhaust port to allow easy removal of dust if connected to a central vacuum system.

• Easy to access speed regulator just below the trigger.

- Ergonomic trigger for perfect control.
  Productivity increased with low
- vibration level.

• Composite body is lightweight and insulates against cold.

|                                     | V.252F         |
|-------------------------------------|----------------|
| A [mm]                              | 225.0          |
| Height H [mm]                       | 115.0          |
| Length L [mm]                       | 225.0          |
| Vibration Level [m/s <sup>2</sup> ] | 11,86 (K=1,67) |
| Maximum Speed [rpm]                 | 10000.0        |
| Weight [Kg]                         | 0.84           |
| Diameter [mm]                       | 152.0          |
| Thickness E [mm]                    | 10000.0        |