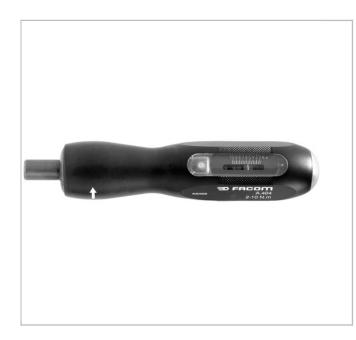

## A.402 | A.400 - Screwdriver with vernier adjustment

## **Description:**

- Class II type D (A.400 maintenance).
- One-direction screwdriver, right-hand torquing.
- Female hex output for use with 1/4" bit.
- ECR drive 1/4" 1/4" for sockets and accessories optional.
- 1/4" drive on the handle for use with a ratchet handle type A.300PA.
- Hex key Adjustment .
- Supplied with calibration certificate, adjustment key and individual identification number.

| <b>3</b>      | A.402 |
|---------------|-------|
| Length L [mm] | 147.0 |
| Weight [Kg]   | 0.28  |