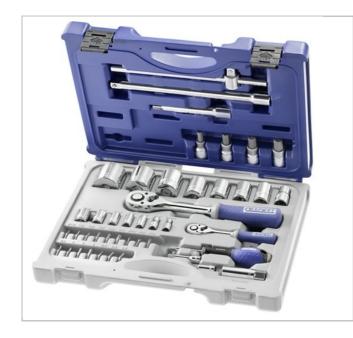

## E034855 | EXPERT 44-piece set of 1/4" - 1/2" metric ratchets and accessories

## **Description:**

- Sockets 1/4": 5,5-7-8-9-10-12-13 mm.
- 1 1/4" locking parking meter ratchet.
- 1 1/4" extension: 55 mm.
- 1 1/4" bit holder socket with standard locking system
- 1 1/4" locking parking meter ratchet.
- Sockets 1/2": 13-16-18-21-24-27-30-34 mm.
- 1/2" 6-point driver sockets: 8-10-12-14 mm.
- 2 1/2" extensions: 130-250 mm.
- 1 1/2" spark plug socket: 16 mm.
- 1 1/2" sliding handle.
- Bits (slotted, 6-point, Pozidriv®, Torx®)
- 1 bi-material screwdriver handle.