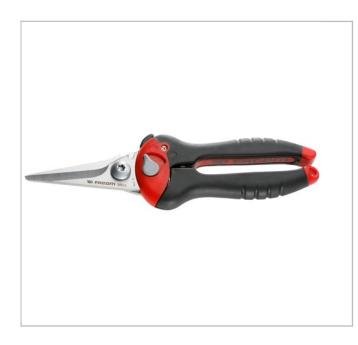

## 980.PB | Multi purpose shears

## **Description:**

- 980: straight blade version.
- 980C: angled blade version.
- Blade opening 29 to 36 mm.
- Handle opening 77 to 102 mm.
- Comfortable: non-slip bi-material grips.
- Safe: locks in closed position.
- Accurate: slightly serrated blade prevents any risk of slippage.
- Ideal for all everyday cutting applications: Cardboard, rubber, PVC, leather 5 mm thick. Thin sheet steel 0.5 mm thick, aluminium sheet up to 1 mm thick. Electric cables up to 2.5 mm diameter. Hoses, tubes, insulating foam, etc.