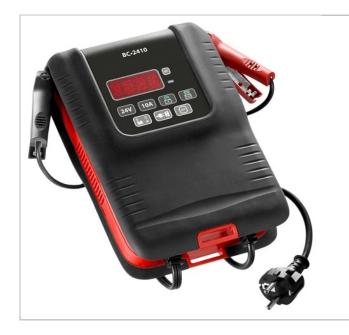

## BC.2410 | Fast battery charger 24 Volts 10 Amperes for HGV and worksite vehicles

## **Description:**

- Compatible with all "lead acid" batteries: VLRA, GEL, AGM, Liquid.
- For 24V batteries, from 20 Ah to 200 Ah.
- Charging level indicator.
- 'Wake-up' mode for batteries discharged to 0.2V.
- Multimode damage-free fast charging controlled by microchip.
- `Floating` mode to maintain batteries charged.
- Protections against short-circuits, reversed polarities, overloads.
- Compatible with `Stop & Start` batteries.
- Maximum output current 10A.
- Power supply: 220 240V, 50 60 Hz.
- Supplied with alligator clips.