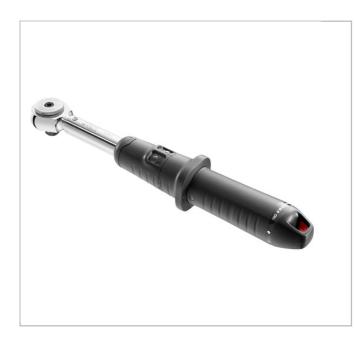

## J.209-50PB | J-S.209PB - "QUICK READ" CLICK WRENCHES WITH FIXED RATCHET

## **Description:**

- Accuracy: ± 4%.
- Easy read out.
- Dual scale capability for multi unit
- 2 values N.m and Ft.Lbs.
- Twin start thread giving time saving due to the 2x faster setting.
- Avoid risk on overtorque.
- Supplied with ISO 6789 calibration certificate.
- Popular in automotive environment.
- Supplied in plastic protection tube.

| <b>=</b>        | J.209-50PB |
|-----------------|------------|
| Length L [mm]   | 337.0      |
| Attachement ["] | 9 x 12     |
| Capacity [Nm]   | 10 - 50    |
| Graduation [Nm] | 0.5        |
| Weight [Kg]     | 0.78       |
| Ratchet ["]     | J.372V     |
| Square [in]     | 3/8        |