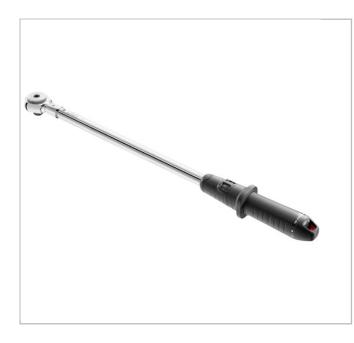

## S.209A340 | J-S.209A - "QUICK READ" CLICK WRENCHES WITH REMOVABLE RATCHET

## **Description:**

- Accuracy: ± 4%.
- Easy read out.
- Dual scale capability for multi unit use
- 2 values N.m and Ft.Lbs.
- Twin start thread giving time saving due to the 2x faster setting.
- Avoid risk on overtorque.
- Supplied with ISO 6789 calibration certificate.
- Popular in automotive environment.
- Supplied in plastic protection tube.

| <b>=</b>        | S.209A340 |
|-----------------|-----------|
| Length L [mm]   | 618.0     |
| Attachement ["] | 14 x 18   |
| Capacity [Nm]   | 60 - 340  |
| Graduation [Nm] | 2.0       |
| Weight [Kg]     | 1.1       |
| Ratchet ["]     | S.382V    |
| Square [in]     | 1/2       |