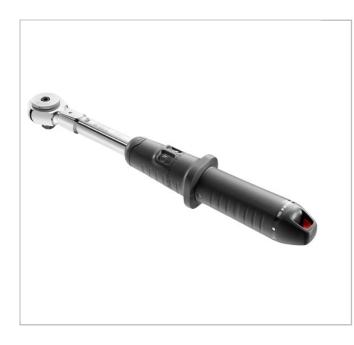

## J.209A50 | J-S.209A - "QUICK READ" CLICK WRENCHES WITH REMOVABLE RATCHET

## **Description:**

- Accuracy: ± 4%.
- Easy read out.
- Dual scale capability for multi unit use.
- 2 values N.m and Ft.Lbs.
- Twin start thread giving time saving due to the 2x faster setting.
- Avoid risk on overtorque.
- Supplied with ISO 6789 calibration certificate.
- Popular in automotive environment.
- Supplied in plastic protection tube.

| <b>=</b>        | J.209A50 |
|-----------------|----------|
| Length L [mm]   | 337.0    |
| Attachement ["] | 9 x 12   |
| Capacity [Nm]   | 10 - 50  |
| Graduation [Nm] | 0.5      |
| Weight [Kg]     | 0.78     |
| Ratchet ["]     | J.372V   |
| Square [in]     | 3/8      |