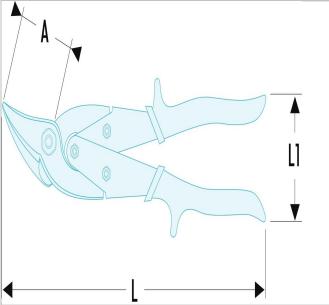

| =0             | 982.G    |
|----------------|----------|
| A [mm]         | 45.0     |
| Length L [mm]  | 245.0    |
| Length L1 [mm] | 65 - 190 |
| Weight [g]     | 380.0    |