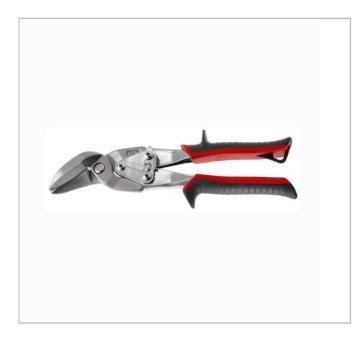

## 982.G | 982 - Compound scroll shears

## **Description:**

- Panel-type shears with slightly serrated cutting edges to prevent workpiece slip.
- Good demultiplication and inset opening spring.
- Forged chrome molybdenum blades.
- Ergonomic non-slip bi-material grips.
- Colour-coded according to direction of cut. Red: left cut (Ref 982.G). Green: right cut (Ref 982).
- Jaw lock catch.
- Cutting capacity. Stainless 80 kg/mm<sup>2</sup>: 0.8 mm. Semi-hard steel: 1.2 mm.