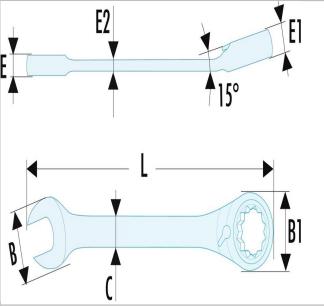

| =0                 | 467B.11 |
|--------------------|---------|
| A [mm]             | 11.0    |
| A [in]             |         |
| Length L [mm]      | 165.0   |
| Thickness E [mm]   | 5.2     |
| Thickness E1 [mm]  | 7.7     |
| Thickness E2 [mm]  | 3.5     |
| Head Height C [mm] | 10.6    |
| Head Width B [mm]  | 23.7    |
| Head Width B1 [mm] | 22.0    |
| Weight [Kg]        | 0.058   |