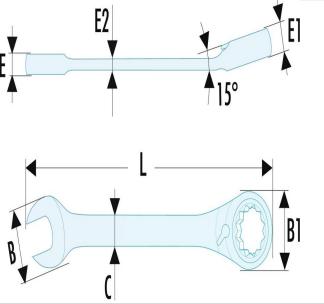

| =0                 | 467B.21 |
|--------------------|---------|
| A [mm]             | 21.0    |
| A [in]             |         |
| Length L [mm]      | 287.0   |
| Thickness E [mm]   | 8.6     |
| Thickness E1 [mm]  | 13.0    |
| Thickness E2 [mm]  | 6.3     |
| Head Height C [mm] | 18.0    |
| Head Width B [mm]  | 46.9    |
| Head Width B1 [mm] | 39.7    |
| Weight [Kg]        | 0.314   |