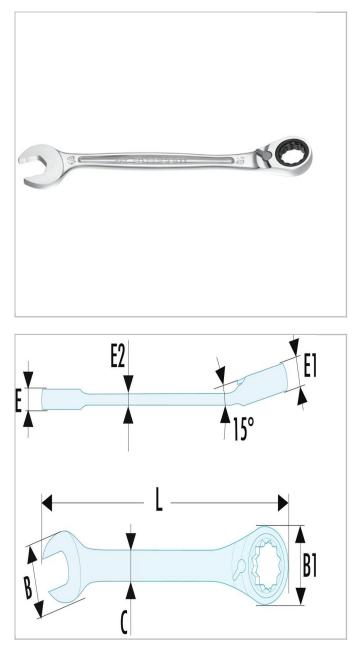

## **Description:**

• Ultra-Grip ratchet wrenches: retaining pin on the ring + securing notch on the open end. Does not slip on the nuts, optimum safety.

Compact ratchet mechanism reversing by lever. Better accessibility.
5° increments (7.5° for size 6 mm; 6°

for 7, 8 and 9 mm sizes). Enhanced productivity.

- Ring and open end tilted at 15°.
- Metric sizes: 6 to 41 mm
- Satin chrome finish.

|                    | 467B.14 |
|--------------------|---------|
| A [mm]             | 14.0    |
| A [in]             |         |
| Length L [mm]      | 190.0   |
| Thickness E [mm]   | 5.9     |
| Thickness E1 [mm]  | 9.0     |
| Thickness E2 [mm]  | 4.3     |
| Head Height C [mm] | 13.0    |
| Head Width B [mm]  | 30.8    |
| Head Width B1 [mm] | 27.0    |
| Weight [Kg]        | 0.1     |