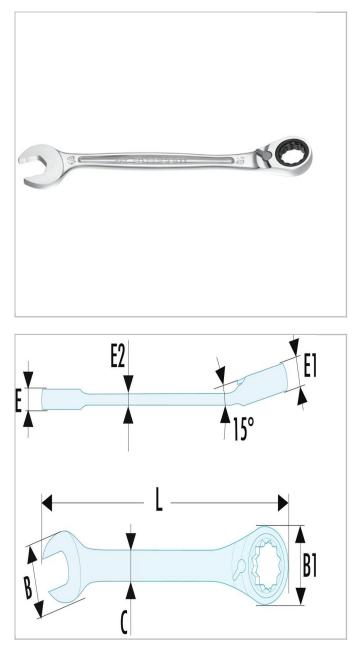

## **Description:**

• Ultra-Grip ratchet wrenches: retaining pin on the ring + securing notch on the open end. Does not slip on the nuts, optimum safety.

Compact ratchet mechanism reversing by lever. Better accessibility.
5° increments (7.5° for size 6 mm; 6°

for 7, 8 and 9 mm sizes). Enhanced productivity.

- Ring and open end tilted at 15°.
- Metric sizes: 6 to 41 mm
- Satin chrome finish.

|                    | 467B.30 |
|--------------------|---------|
| A [mm]             | 30.0    |
| A [in]             |         |
| Length L [mm]      | 400.0   |
| Thickness E [mm]   | 10.5    |
| Thickness E1 [mm]  | 17.0    |
| Thickness E2 [mm]  | 8.3     |
| Head Height C [mm] | 24.2    |
| Head Width B [mm]  | 64.9    |
| Head Width B1 [mm] | 58.0    |
| Weight [Kg]        | 0.794   |