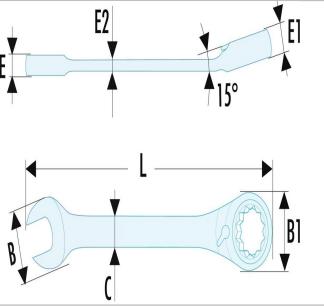

| =0                 | 467B.22 |
|--------------------|---------|
| A [mm]             | 22.0    |
| A [in]             |         |
| Length L [mm]      | 287.0   |
| Thickness E [mm]   | 8.6     |
| Thickness E1 [mm]  | 13.0    |
| Thickness E2 [mm]  | 6.3     |
| Head Height C [mm] | 18.0    |
| Head Width B [mm]  | 46.9    |
| Head Width B1 [mm] | 39.7    |
| Weight [Kg]        | 0.314   |