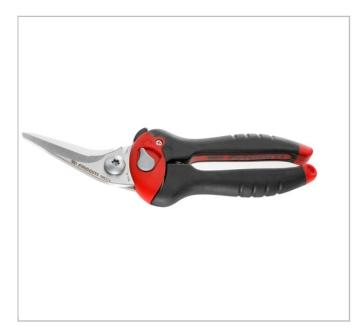

## 980C.PB | Multi purpose shears

## **Description:**

- 980: straight blade version.
- 980C: angled blade version.
- Blade opening 29 to 36 mm.
- Handle opening 77 to 102 mm.
- Comfortable: non-slip bi-material grips.
- Safe: locks in closed position.

• Accurate: slightly serrated blade prevents any risk of slippage.

• Ideal for all everyday cutting applications: - Cardboard, rubber, PVC, leather 5 mm thick. - Thin sheet steel 0.5 mm thick, aluminium sheet up to 1 mm thick. - Electric cables up to 2.5 mm diameter. - Hoses, tubes, insulating foam, etc.