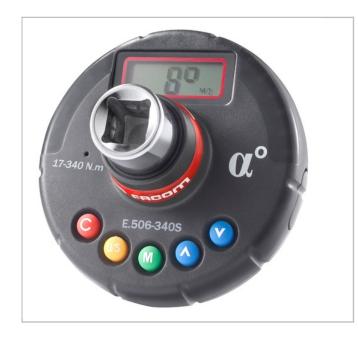

## E.506-340S | E.506 - Electronic torque / angle adapter

## **Description:**

- Accuracy: Torque: ± 3% between 20% and 100% wrench capacity. Angle: ± 2°.
- Measuring mode: peak or follower.
- Cycle counter.
- Locking keypad (the operator has access only to program choices and result memorising).
- Measuring unit: N.m, ft.lb, In.lb, kg.cm, deg.
- Presetting possible of 9 torque and/or angle values.
- Memory: 50 values.
- Supplied in plastic case with calibration certificate.