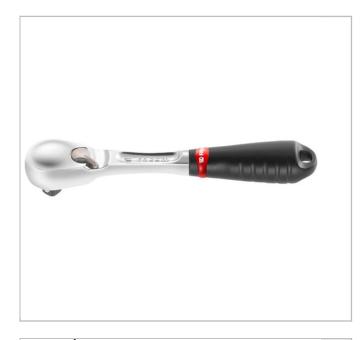

## RL.161 | 1/4" maintenance free pear head ratchet

## **Description:**

- Dust proof, maintenance free mechanism.
- 72 teeth mechanism for 5° increments.
- Drive direction switch allows easy reversal even with gloved or greasy hands.
- Palm control system allows the operator to press down on the head avoiding risk of accidental reverse.
- Ultra-compact head.
- Hook for hanging when working at height.
- Ergonomic comfort grip handle design resistant to workshop chemicals and solvents.