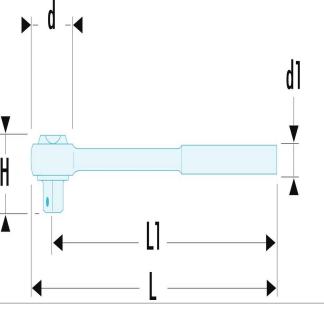

| =0               | RL.161    |
|------------------|-----------|
| Diameter [mm]    | 22.0      |
| Diameter D1 [mm] | 17.5 / 20 |
| Length L [mm]    | 121.0     |
| Height H [mm]    | 22.5      |
| Weight [Kg]      | 0.08      |
| Length L1 [mm]   | 110.0     |