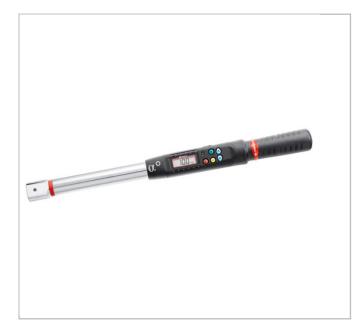

## E.316-340D | E.316D - Electronic torque / angle wrenches

## **Description:**

• Accuracy: - Torque: ± 2% between 20% and 100% wrench capacity. - Angle: ± 2°.

- End fitting: 9 x 12 and 14 x 18 mm.
- Measuring mode: peak or follower.
- Locking keypad (the operator has access only to program choices and result memorising).
- Measuring unit: N.m, lbf.ft, lbf.in, kg.cm and deg.
- Presetting possible of 9 torque and/or angle values.
- Memory 250 values with PC USB link.
- Supplied with calibration certificate.
- Supplied in plastic case and foam module.