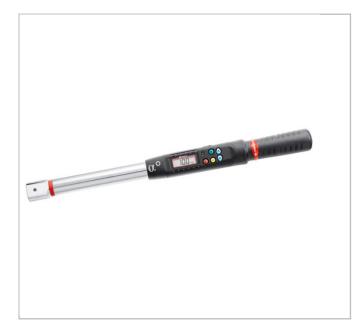

## E.316-135D | E.316D - Electronic torque / angle wrenches

## **Description:**

• Accuracy: - Torque: ± 2% between 20% and 100% wrench capacity. - Angle: ± 2°.

- End fitting: 9 x 12 and 14 x 18 mm.
- Measuring mode: peak or follower.
- Locking keypad (the operator has access only to program choices and result memorising).
- Measuring unit: N.m, lbf.ft, lbf.in, kg.cm and deg.
- Presetting possible of 9 torque and/or angle values.
- Memory 250 values with PC USB link.
- Supplied with calibration certificate.
- Supplied in plastic case and foam module.

|               | E.316-135D |
|---------------|------------|
| Length L [mm] | 375.0      |
| Capacity [Nm] | 6.7 - 135  |
| Weight [Kg]   | 1.5        |