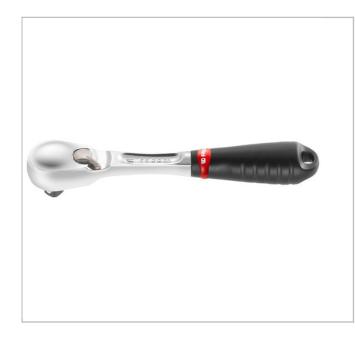

## RL.161PB | 1/4" maintenance free pear head ratchet

## **Description:**

- Dust proof, maintenance free mechanism.
- 72 teeth mechanism for 5° increments.
- Drive direction switch allows easy reversal even with gloved or greasy hands.
- Palm control system allows the operator to press down on the head avoiding risk of accidental reverse.
- Ultra-compact head.
- Hook for hanging when working at height.
- Ergonomic comfort grip handle design resistant to workshop chemicals and solvents.