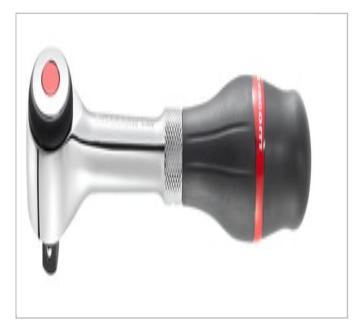

## S.360PB | 1/2" fast action twist handle ratchet

## Standards: NF ISO 3315, ISO 3315, DIN 3122, ASME B107.10 Description:

- 1/2 fast action twist handle ratchet
- Rotating handle jack: work twice as fast in confined spaces.
- 6° increments for final tightening.
- Socket safety locking = no sockets lost in your machines.
- Palm control system allows the operator to press down on the head avoiding risk of accidental reverse.