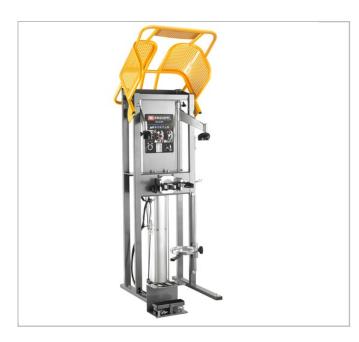

## PNEUMATIC HIGH SAFETY 2.5T SPRING COMPRESSOR

## **Description:**

- STRONG PRESSURE:
- To 2,5 Tons (10 bars).
- High efficacity.
- HIGHLY SECURED:
- Strong & Reinforced cage to protect the operator and avoid accident..
- Arms developed with a lock system.
- Foot pedal to work far during the spring compression operation.
- Reinforced foot reception to prevent shocks falls.
- MORE ERGONOMIC :
- Greater accessibility: The spring compressor is tall and design to make compression operation easier.
- Brackets are universal (Customers don't need to buy additional brackets).
- Brackets are adjustable: Many dimensions and rotation to hold the spring perfectly.
- Less complexity: 1 bracket for all vehicles model (95% of the automotive fleet).