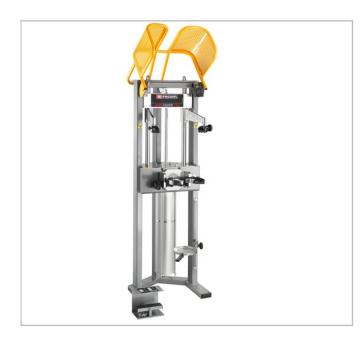

## PNEUMATIC 4TONS SPRING COMPRESSOR.

## **Description:**

- STRONG PRESSURE:
- Up to 4 Tons : Great for 4x4, SUV, up to light trucks vehicle such as Renault Master.
- Reinforced frame.
- MORE ERGONOMIC :
- Greater accessibility: The spring compressor is tall (1760 mm) and design to make compression operation easier.
- Universal Brackets (Customers don't need to buy additional brackets).
- Adjustable Brackets & arms: Many dimensions and rotation to hold the spring perfectly.
- Less complexity: 1 bracket for all vehicles model (95% of the automotive fleet).
- HIGHLY SECURED :
- Strong cage to protect the operator and avoid accident.
- Arms developed with a lock system.
- Foot pedal to work far during the spring compression operation.
- Reinforced foot reception to prevent shocks falls.