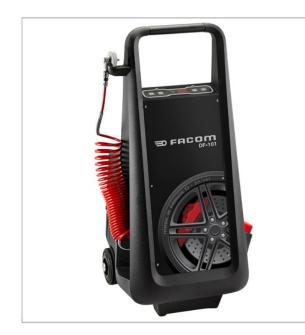

## **Digital brake bleeder**

## **Description :**

- Tank 10L.
- Connects to the vehicle's 12 V battery.
- `High volume` 1.5 litre /min pump (open circuit. allowing fast brake fluid renewal.
- A vehicle battery can be integrated to make it stand-alone.
- Digital controls for accurate pressure settings (pitch 0.1 bar).
- Automatic depressurization when stopping the bleeder.
- Low level indication with automatic stop.
- `BA` type warning indicating the battery is low.
- Lateral hose storage tab.
- Certificate of compliance issued at end of manufacturing (individual check).
- Storage tray covering the battery.
- Regulated pressure adjustable from 0 to 4 bar.