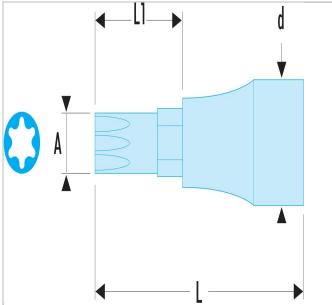

## **Description:**

- Standard length series.For Torx® female drive fasteners.
- Non-removable bit.
- Finish: bright chrome with phosphatehardened tip.

| =0       | A [mm] | Diameter<br>[mm] | Length<br>L<br>[mm] | Length<br>L1<br>[mm] | Weight<br>[g] |
|----------|--------|------------------|---------------------|----------------------|---------------|
| D.34B10  | 10.0   | 10.0             | 60.0                | 15.0                 | 75.0          |
| D.34B12L | 12.0   | 12.0             | 100.0               | 63.0                 | 140.0         |
| D.34B14L | 14.0   | 14.0             | 100.0               | 63.0                 | 150.0         |
| D.34B16L | 16.0   | 16.0             | 100.0               | 63.0                 | 160.0         |
| D.34B7   | 7.0    | 7.0              | 60.0                | 15.0                 | 70.0          |
| D.34B7L  | 7.0    | 7.0              | 100.0               | 63.0                 | 120.0         |
| D.34B9L  | 9.0    | 9.0              | 100.0               | 63.0                 | 130.0         |