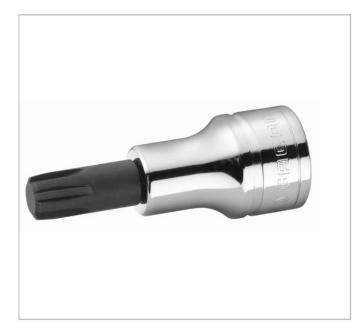

## **D.B - Long-reach spline driver sockets**

## **Description:**

- Standard length series.For Torx® female drive fasteners.
- Non-removable bit.
- Finish: bright chrome with phosphatehardened tip.

| =0       | A [mm] | Diameter<br>[mm] | Length<br>L<br>[mm] | Length<br>L1<br>[mm] | Weight<br>[g] |
|----------|--------|------------------|---------------------|----------------------|---------------|
| D.34B10  | 10.0   | 10.0             | 60.0                | 15.0                 | 75.0          |
| D.34B12L | 12.0   | 12.0             | 100.0               | 63.0                 | 140.0         |
| D.34B14L | 14.0   | 14.0             | 100.0               | 63.0                 | 150.0         |
| D.34B16L | 16.0   | 16.0             | 100.0               | 63.0                 | 160.0         |
| D.34B7   | 7.0    | 7.0              | 60.0                | 15.0                 | 70.0          |
| D.34B7L  | 7.0    | 7.0              | 100.0               | 63.0                 | 120.0         |
| D.34B9L  | 9.0    | 9.0              | 100.0               | 63.0                 | 130.0         |