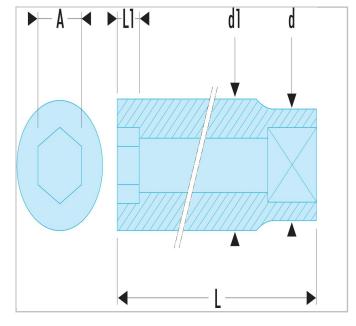

- Thin wall and long-reach for long recess or thread access.
- High performance level.
- Chrome finish.

| <b>30</b> |       |      | Diameter<br>D1 [mm] |      | Length<br>L1<br>[mm] | Weight<br>[Kg] |
|-----------|-------|------|---------------------|------|----------------------|----------------|
| R.10SEL   | 5/16" | 12.0 | 12.0                | 50.0 | 5.5                  | 0.024          |
| R.8SEL    | 1/4"  | 12.0 | 9.5                 | 50.0 | 4.3                  | 0.02           |