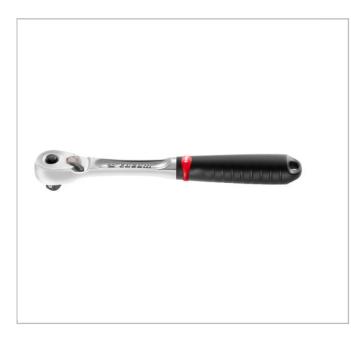

## 3/8" maintenance free pear head locking ratchet

## **Description:**

- Socket locking and quick release system.
- Dust proof, maintenance free mechanism.
- 72 teeth mechanism for 5° increments.
- Drive direction switch allows easy reversal even with gloved or greasy hands.
- Palm control system allows the operator to press down on the head avoiding risk of accidental reverse
- Ultra-compact head.
- Hook for hanging when working at height.
- Ergonomic comfort grip handle design resistant to workshop chemicals and solvents.