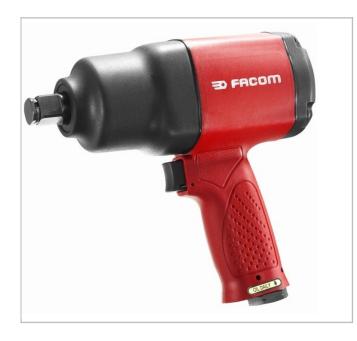

## 3/4" composite impact wrench

## **Description:**

- Durable twin hammer mechanism encased in a strong aluminium housing.
- One switch integrating regulation and forward reverse.
- Insulating and lightweight durable composite housing.
- Feather teasing trigger for optimal speed regulation.
- Specific short design to get into confined spaces.
- Socket ring retainer for safety.