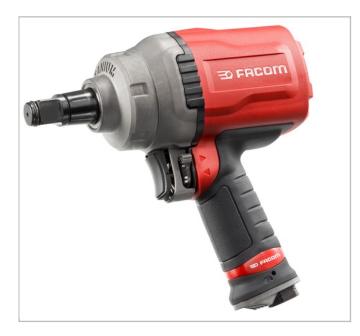

## 3/4" titanium impact wrench

## **Description:**

• Lightweight titanium housing for maximum durability.

• Feather throttle for maximum operator control.

- Titanium exhaust deflector & muffler.
- Over molded comfort grip.
- One hand power & reverse adjustment.