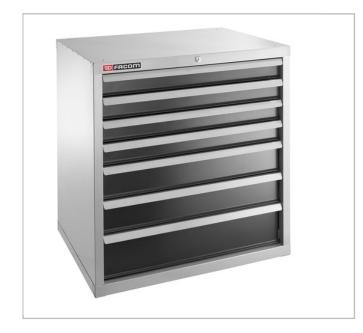

## Heavy-duty industrial unit with 7 drawers

## **Description:**

- High storage and load capacity.
- 4 drawers H.75 mm.
- 2 drawers H.125 mm.
- 1 drawers H.175 mm.
- The drawers can also be fitted with `XL` modules.
- High strength 100% opening ball bearing telescopic sliders.
- 75 kg for small drawers (50/75/100).
- 120 kg for large drawers (125/175/225) 2 pairs of sliders.
- Drawer useful dimensions: L.840 x
  D.570 x H.50/75/125/175/225 mm.
- The cabinets are stackable (supplied with linking kit).
- Safety: Drawer centralised locking: the drawers are locked simultaneously. (cabinet supplied with 2 keys). Antitilting system: when opened individually, each drawer locks all others. This prevents the cabinet from tipping over. Ground-anchoring option.

| =•    | Depth [mm] |       | Height<br>H<br>[mm] | Weight<br>[Kg] |
|-------|------------|-------|---------------------|----------------|
| 2937B | 680.0      | 980.0 | 1000.0              | 154.0          |