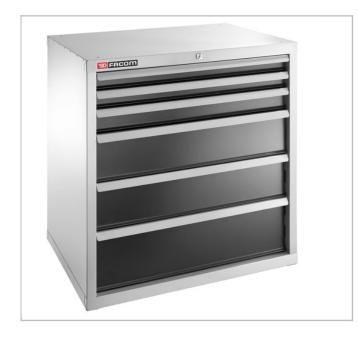

## Heavy load industrial unit with 6 drawers

## **Description:**

- 2 drawers H.50 mm.
- 1 drawer H.75 mm.
- 2 drawers H.175 mm.
- 1 drawer H.25 mm.
- The drawers can also be fitted with `XL` modules.
- High strength 100% opening ball bearing telescopic sliders.
- 75 kg for small drawers (50/75/100).
- 120 kg for large drawers (125/175/225) 2 pairs of sliders.
- Drawer useful dimensions: L.840 xD.570 x H.50/75/125/175/225 mm.
- The cabinets are stackable (supplied with linking kit).
- Safety: Drawer centralised locking: the drawers are locked simultaneously. (cabinet supplied with 2 keys). Antitilting system: when opened individually, each drawer locks all others. This prevents the cabinet from tipping over. Ground-anchoring option.

| =•    | Depth [mm] |       |        | Weight<br>[Kg] |
|-------|------------|-------|--------|----------------|
| 2936B | 680.0      | 980.0 | 1000.0 | 139.0          |