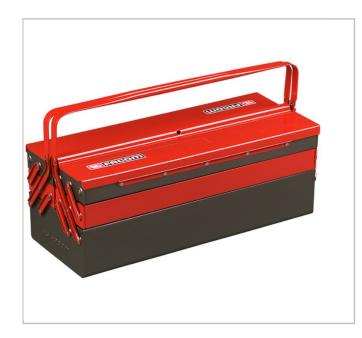

## Large 5-tray metal tool box - large volume

## **Description:**

- Large storage capacity.
- Can contain a level or a hacksaw.
- Handle separation space provides instant access to all compartments.
- Base of compartments covered with foam.
- Padlock clasp (padlock not supplied).
- Bin dimensions (L x W x H): 518 x 200 x 98 mm.
- Compartment dimensions (L x W x H): 526 x 100 x 55 mm.
- Useful load: 30 kg.
- Volume: 18 dm<sup>3</sup>.
- Red 3020 and grey Elian.

| <b>=</b> | Depth [mm] | Length<br>L<br>[mm] | Height<br>H<br>[mm] | Weight<br>[Kg] |
|----------|------------|---------------------|---------------------|----------------|
| BT.13A   | 220.0      | 560.0               | 238.0               | 5.0            |