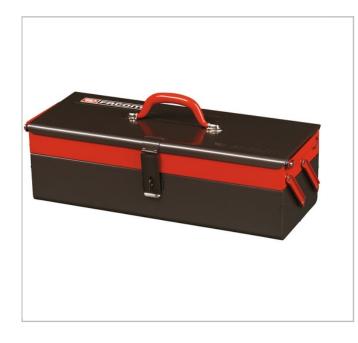

## 2-tray metal tool box

## **Description:**

- Composed of a bin and tray jointed by tie-rods.
- Opening the cover automatically moves the tray from the bin.
- Base of compartments covered with foam.
- Padlock clasp (padlock not supplied).
- Transport handle, round-shaped and cartouche for customisation.
- Bin dimensions (L x W x H): 440 x 170 x 85 mm.
- Compartment dimensions (L x W x H): 440 x 170 x 50 mm.
- Useful load: 15 kg.
- Volume: 10 dm<sup>3</sup>.
- Red 3020 and grey Elian.