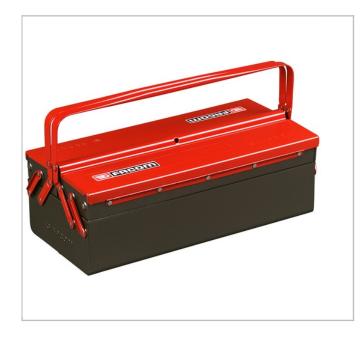

## 3-tray metal tool box

## **Description:**

- Particularly interesting size/useful capacity combination.
- Handle separation space provides instant access to all compartments.
- Base of compartments covered with foam.
- Padlock clasp (padlock not supplied).
- Bin dimensions (L x W x H): 448 x 205 x 98 mm.
- Compartment dimensions (L x W x H): 448 x 100 x 55 mm.
- Useful load: 20 kg.
- Volume: 13 dm<sup>3</sup>.
- Red 3020 and grey Elian.