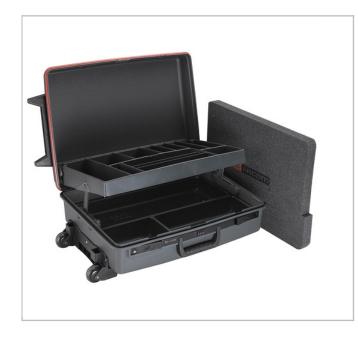

## Fitters service roller case

## **Description:**

- Locking and folding steel trolley system.
- Modular storage of tools by sealed partition between compartments.
- Bin separation foam securing the tools during transport and used for knee protection.
- 2 small parts storage boxes.
- TSA Lock
- Max load: 25 kg.
- Interior dimensions (L x W x H): 500 x 360 x 165 mm.
- Overall dimensions (L x W x H): 530 x 390 x 180 mm, excluding trolley system.