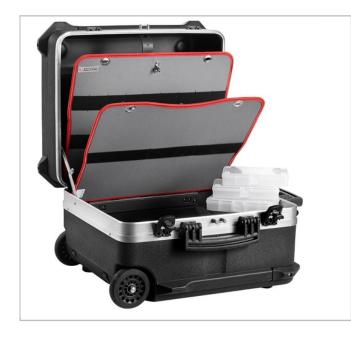

## **Description:**

- High Density Polyethylene (HDPE).
- Locking and folding built-in trolley system.
- 2 removable separator pages for optimised and organised storage.
- 1 large size bin for cumbersome tools and/or spare parts.
- 2 handles for 2 carrying solutions.
- Stability studs.
- 3 boxes to store small parts.
- Protection reinforcements.
- Large size wheels.
- Keylocks (20 different lock numbers on special order).
- Max load: 30 kg.
- Length opened: 850 mm.
- Interior dimensions (L x W x H): 470 x 390 x 347 mm.