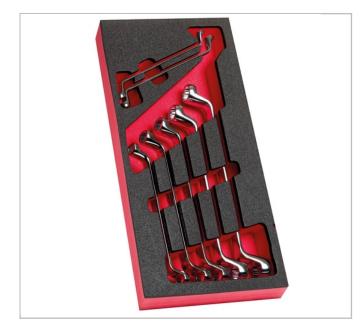

## 7-piece set of inch and metric angled offset-ring wrenches in foam tray

## **Description:**

• Compatible with the FACOM modular storage system: Suited to CHRONO, JET, CHRONO XL, CHRONO+, JET XL and JET+ roller cabinets.

|            | Contents [] | Depth<br>[mm] | Length<br>L<br>[mm] | Height<br>H<br>[mm] | CONTENT<br>SET []                                                   |
|------------|-------------|---------------|---------------------|---------------------|---------------------------------------------------------------------|
| MODM.55A-1 | PM.MOD55A-1 | 418.0         | 188.0               | 45.0                | 8x9 - 10-<br>11 - 12x13<br>- 14x15 -<br>16x17 -<br>18-19 x<br>21x23 |