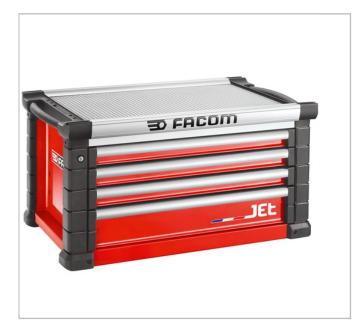

## JET 4-drawer chest - 4 modules per drawer

## **Description:**

• 4 drawers chest = 16 modules distributed in the 60 and 130 mm drawers.

• 3 drawers height 60 mm = 12 modules.

• 1 drawer height 130 mm = 4 modules.

• Drawers can be fitted with thermos aped or foam modules from Facom Modular system program.

- Total load in the drawers: 105 kg.
- Total storage capacity: 100 litres.
- Drawers useful dimensions (L. x D. x H.) : 759 x 421 x 60 / 130 mm.

• Can be fitted with the JET2.15 and JET2.16 removable partitions - not supplied.