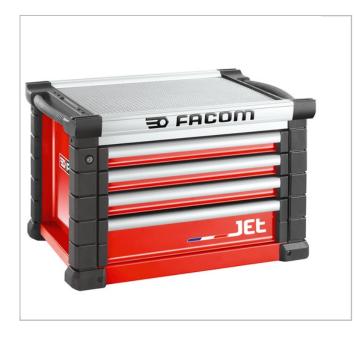

## JET.M3A CHEST - 4 DRAWERS - 3 MODULES PER DRAWER

## **Description:**

- 4 drawers chest = 12 modules distributed in the 60 and 130 mm drawers.
- 3 drawers height 60 mm = 9 modules.
- 1 drawer height 130 mm = 3 modules.
- Drawers can be fitted with thermos aped or foam modules from Facom Modular system program.
- Load resistance per drawer: 20/25kg.
- Equipped with ball bearing slides, total extension with "self close" return spring for an efficient and secure closure.
- 100% opening drawers for optimum ease of use.
- Total load in the drawers: 85 kg.
- Total storage capacity: 75 litres.
- Drawers useful dimensions (L. x D. x
  H.): 569 x 421 x 60 / 130 mm.
- Can be fitted with the JET2.15 and JET2.16 removable partitions - not supplied.
- To be used alone or together with a JET.M3A rolling cabinet or a JET.CR4M3A mobile chest.
- Supplied with the link kit for easy and secured mounting of the assembly.
- Can be turned in a mobile version with the wheel set JET.C4MOBILEKIT (handle + 4 wheels).
- Worktop :
- Extra large worksurface : +25% vs JET+. Useful dimension 605 x461 mm.

## 0.28m2.

- High resistance : a 2 mm aluminium plate -rice grain finish- covers a 15 mm wooden board.
- The end caps are made of impactresistant polypropylene.
- The worktop can receive a vice and is resistant to impacts and hydrocarbons and a static load of 500kg.
- Even more functional: integrated bimaterial handles with soft coating on each side of the cabinet.
- One for moving and one to lift the roller cabinet and ride over obstacles.
- Innovation: the aluminium rails of the worktop have been designed as an integrated hanging system for accessories.
- The installation of accessories is fast and secure.
- A wide range of accessories is available and will allow you to customize your roller cabinet according to your needs to make it a real workstation.
- Dedicated slots for 8 screwdrivers.
- Built-in edges prevent tools from falling on the move.
- Drawers :
- Ergonomics and Safety:
- Exclusive FACOM design ensuring easy grip.
- Lifting handpulls made of anodized aluminium with safety hook avoiding any opening while.
- Premium self-closing system ensures secure closure and further safety.
- Centralized locking system, delivered with 2 keys, one folding.
- With new soft bumpers in elastomeric thermoplastic with damper effect shock: on the 4 angles and on drawers

protecting the safety hook.

- Accessories:
- Worktop and sides can receive numerous accessories from the most basic to the most sophisticated ones.
- Warranty :
- The FACOM JET series is made in France to the highest specifications and manufacturing standards.
- Each model is thoroughly tested to assess and validate its performance and comes with a five year manufacturer's warranty.
- The drawers are tested over 50 000 opening / closing cycles, i.e. 10 years of use.