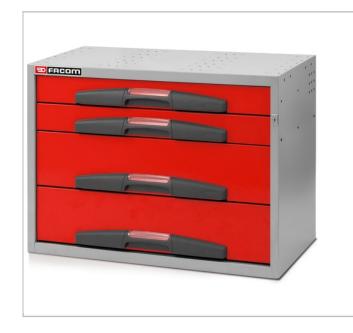

## Medium drawer chest with 4 fix drawers - High

## **Description:**

- Intelligent solution to have your tools perfectly organized when you are on the move.
- Time saving, energy saving, improved working efficiency.
- Modular Van Storage system, that is easy to compose and easy to install.
- A combination of units with removable tool boxes or fixed drawers, shelves, plastic trays, etc.
- Easy to assemble by yourself, with the new fixing system.
- Drawer chest with 2 drawers H 75 mm and 2 drawers H 155 mm.
- Supplied with fixing bracket MVS-5002S4N.