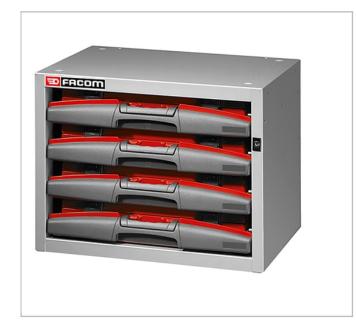

## Small drawer chest with 4 removable boxes - Low

## **Description:**

- Intelligent solution to have your tools perfectly organized when you are on the move.
- Time saving, energy saving, improved working efficiency.
- Modular Van Storage system, that is easy to compose and easy to install.
- A combination of units with removable tool boxes or fixed drawers, shelves, plastic trays etc.
- Easy to assemble by yourself, with the new fixing system.
- Drawer chest with 4 boxes of F50000301.
- Supplied with fixing bracket MVS-5002S4N.