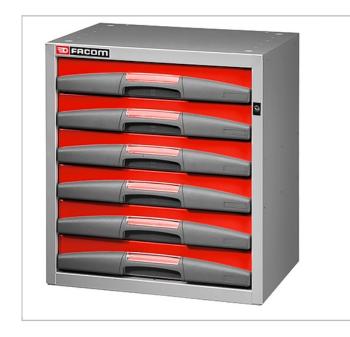

## Small drawer chest with 6 fix drawers - High

## **Description:**

- Intelligent solution to have your tools perfectly organized when you are on the move.
- Time saving, energy saving, improved working efficiency.
- Modular Van Storage system, that is easy to compose and easy to install.
- A combination of units with removable tool boxes or fixed drawers, shelves, plastic trays, etc.
- Easy to assemble by yourself, with the new fixing system.
- Drawer chest with 6 drawers H 75 mm.
- Supplied with fixing bracket MVS-5002S4N.