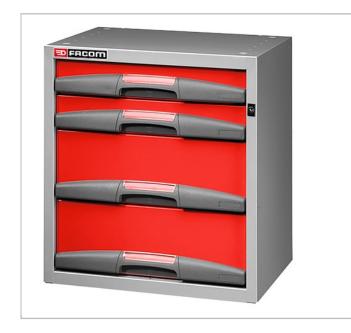

## Small drawer chest with 4 fix drawers - High

## **Description:**

- Intelligent solution to have your tools perfectly organized when you are on the move.
- Time saving, energy saving, improved working efficiency.
- Modular Van Storage system, that is easy to compose and easy to install.
- A combination of units with removable tool boxes or fixed drawers, shelves, plastic trays, etc.
- Easy to assemble by yourself, with the new fixing system.
- Drawer chest with 2 drawers H 75 mm and 2 drawers H 155 mm.
- Supplied with fixing bracket MVS-5002S4N